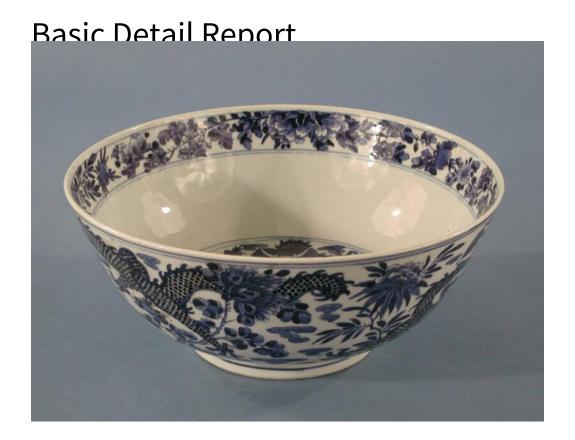

## **Title Bowls**

Date late 19th-early 20th century

Primary Maker Unknown

Medium Wheel-thrown Chinese export porcelain with underglaze cobalt blue decoration

Description Pair of Chinese export porcelain bowls hand-painted in underglaze cobalt blue decoration. They are decorated with dragons and flowers on the inside and outside. The bottom of the inside shows a dragon staring up out of the bowl, surrounded by flowers and wisps of smoke. The interior sides of each bowl are left white, but a border of flowers, vines, and leaves decorates the interior of the rim of each bowl. The exterior sides of the bowls are decorated with two dragons, seen from the side, also surrounded by flowers.