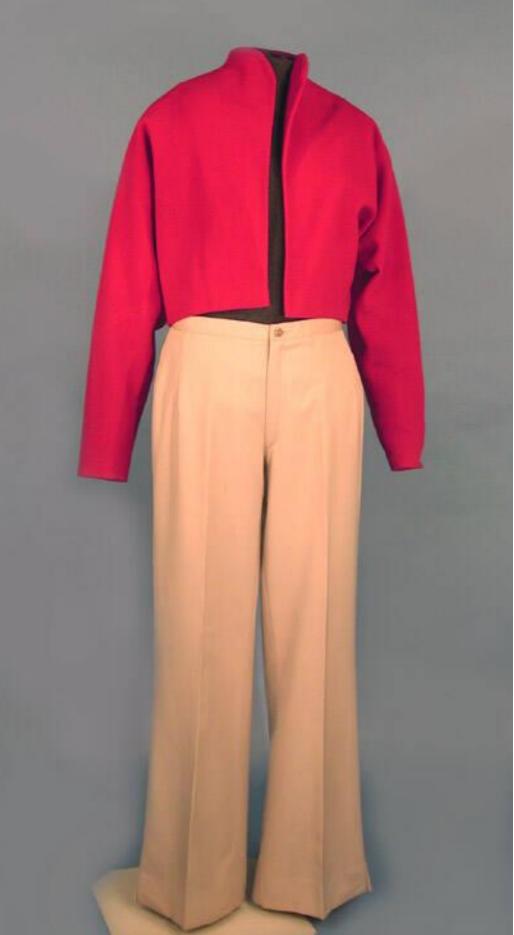

## Title Woman's Pants

Date 1950-1980

Primary Maker Katharine Hepburn

Medium Machine-stitched twill-woven wool with metal zipper and plastic button Description Woman's twill-woven tan wool pants. The pants have one front and back dart on each side for shaping. The one-inch waistband is edge-stitched and has a center back seam that is split 3/4 of an inch for ease. The center front closes with a zipper fly and a brown plastic button on the waistband. The bottom hem of the pants measures 2 5/8 inches and is vented on the sideseams. The pants are unlined, and the raw edges are finished with zigzag stitching. Dimensions Primary Dimensions (length at sideseam x width at hip x waist circumference): 42 1/4 x 19 1/4in. (107.3 x 48.9cm)