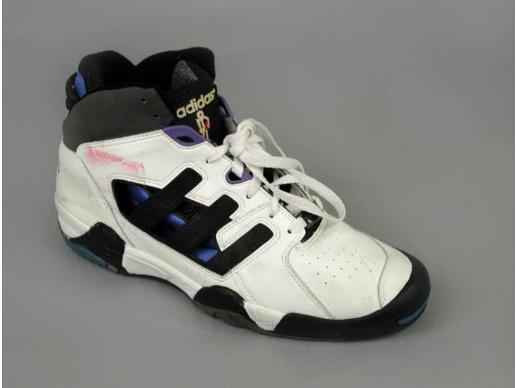

## Primary Maker Adidas

Description Man's white basketball shoe. Blue fabric on the interior of the shoe shows through manufactured holes in the side, interspersing with black stripes on the sides and at the top of the heel of the shoe. The sole of the shoe is white, black, and blue, and there is black lettering on the heel. The rest of the interior of the shoe is black, including the tongue. The laces are white; four of the corresponding holes are edged in purple. Dimensions Primary Dimensions (height x width x depth): 6 9/16 x 4 1/2 x 12in.