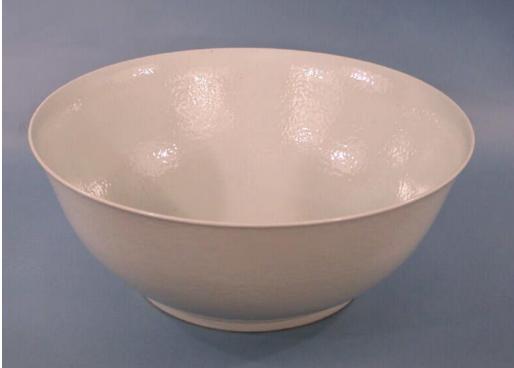

## **Title Punch Bowl**

Date early 19th century

Primary Maker Unknown

Medium Wheel-thrown Chinese export porcelain

Description Very large, round, Chinese export porcelain punch bowl. The punch bowl sits on a round foot and has a slightly flared rim. It is not decorated. However, the surface of the porcelain is uneven and looks somewhat like the surface of an orange peel. Imperfections in the porcelain appear as black dots and lines in the surface of the ceramic. There is a chip in the foot of the punch bowl, relatively close to an imperfection in the porcelain. Dimensions Primary Dimensions (height x diameter): 8 1/8 x 20 1/2in. (20.6 x 52.1

cm)