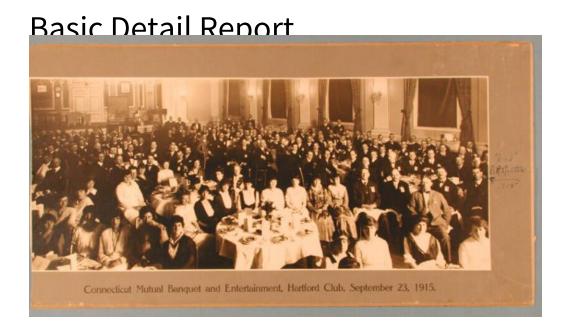

## **Title Connecticut Mutual Banquet and Entertainment**

Date 1915

Primary Maker Unknown

Medium Photography; gelatin silver print on paper

Description Wide angle view of a group of men and women seated at round tables in a hall for a banquet or dinner. The tables have silverware, plates with food, and flower arrangements on them. There are also folded cards, probably programs, standing up on the tables. Several windows along one side have curtains and shades. There are fluted pilasters along the wall with electric light fixtures on them. There appears to be a stage at the far end of the room with a piano, desk, and a chalkboard, also a clock and framed pictures hanging on the wall. A man is seated at another piano on the floor near the stage, another man is holding a trumpet on his lap; they are probably part of a small band.