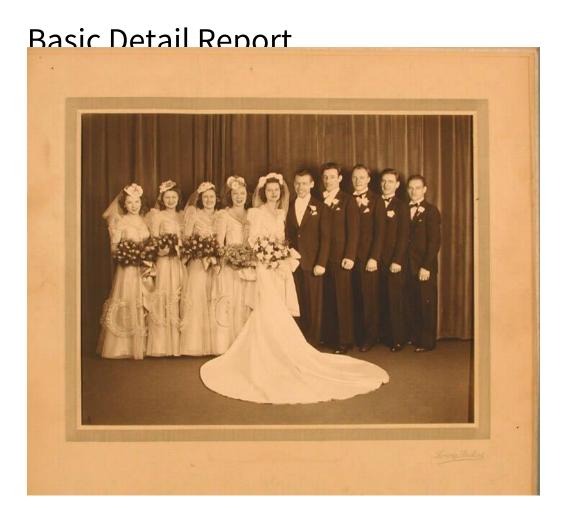

## Title Joseph Vitkus Family Groups

Date 1940-1970

Primary Maker Joseph A. Vitkus

Medium Photography; gelatin silver prints on paper

Description Formal and informal group portraits, including photographs of two different wedding parties. Both brides wear wedding gowns with long trains. In one wedding party, the bridesmaids wear floral headbands. In the other, they wear hats. One photograph shows a New Year's Eve party in a restaurant.