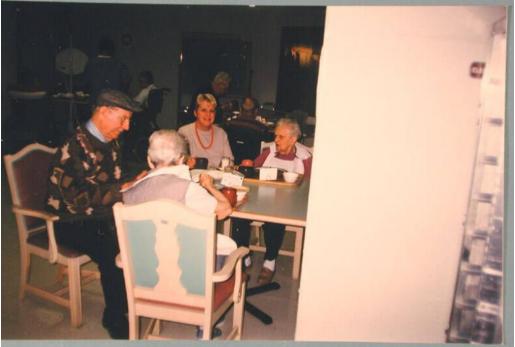

## Title Joseph Vitkus and Allevo Family

Date 1969-2000

Primary Maker Joseph A. Vitkus

Medium Photography; gelatin silver print and color photographs on paper Description Studio photograph of an infant and amateur snapshots of an elderly man and elderly women in what appears to be a nursing home. In one photograph, the elderly man wears eyeglasses, a wool jacket, and a sweater. He stands beside an elderly woman wearing a housecoat. She appears to be ill. In another photograph, the same man and woman are seated at a table with two other women. Plastic dishes on trays are on the table. In another photograph, the elderly woman is seated in front of a wall with a clock and a blackboard on it. Dimensions Primary Dimensions (image height x width or smaller): 4 x 5 15/16in. (10.2 x 15.1cm) Sheet (height x width or smaller): 4 x 5 15/16in. (10.2 x 15.1cm)