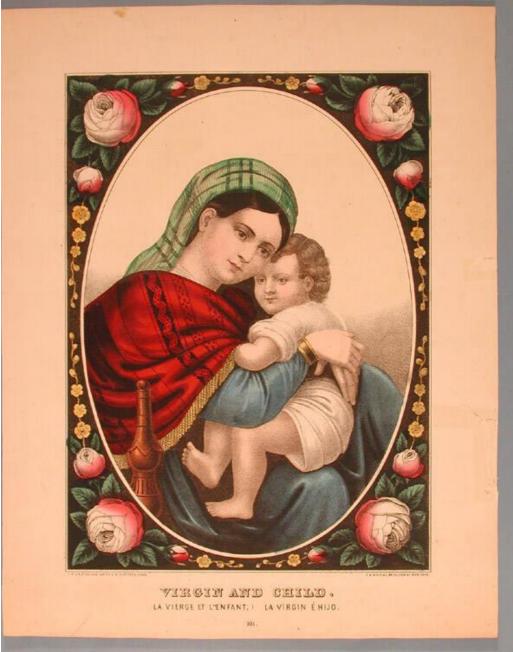

## Title Virgin and Child.

Date 1857-1867

Primary Maker Raphael

Medium Lithography; printer's ink and watercolor on wove paper

Description Oval half-length portrait of a young woman, facing right, holding a

child in her lap. She wears a long-sleeved dress or robe and a striped shawl

## **Basic Detail Report**

trimmed with fringe. A bracelet is on her right wrist. A scarf is draped over her

head. The child wears a sleeved nightshirt or undershirt. A turned wooden

object, possibly a spindle, is in the left foreground. The rectangular border

consists of flowers and leaves, with roses in the corners.

Dimensions Primary Dimensions (image height x width): 11 1/2 x 8 7/16in. (29.2 x

21.4cm) Sheet (height x width): 14 9/16 x 11 1/2in. (37 x 29.2cm)