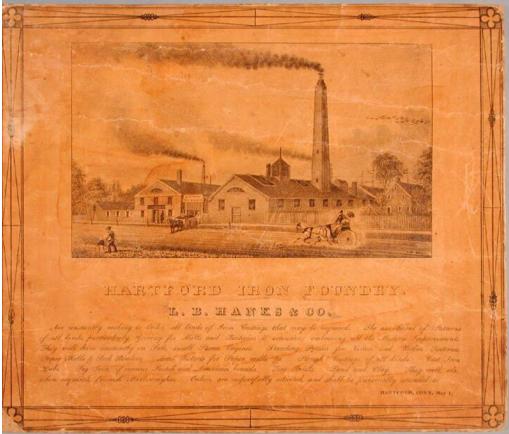

## Title Hartford Iron Foundry, L.B. Hanks & Co.

Date before 1838

Primary Maker D. W. Kellogg & Co.

Medium Lithography; printer's ink on wove paper Description Complex of industrial buildings includes several factories with smoke issuing from smokestacks. A ventilator and several chimneys are on the roofs. Signs read: "L.B. Hanks & Co." "Hartford / Iron Foundry." A man loads or unloads a horse-drawn wagon near a gate. A man holding a whip and a woman holding a parasol are in a horse-drawn carriage. A dog runs beside them. Two boys, one rolling a hoop, are at the far left. A picket fence is at the right. Pennants fly from the masts of sailing vessels that are out of sight on the Connecticut River in the background. Birds fly in the sky.