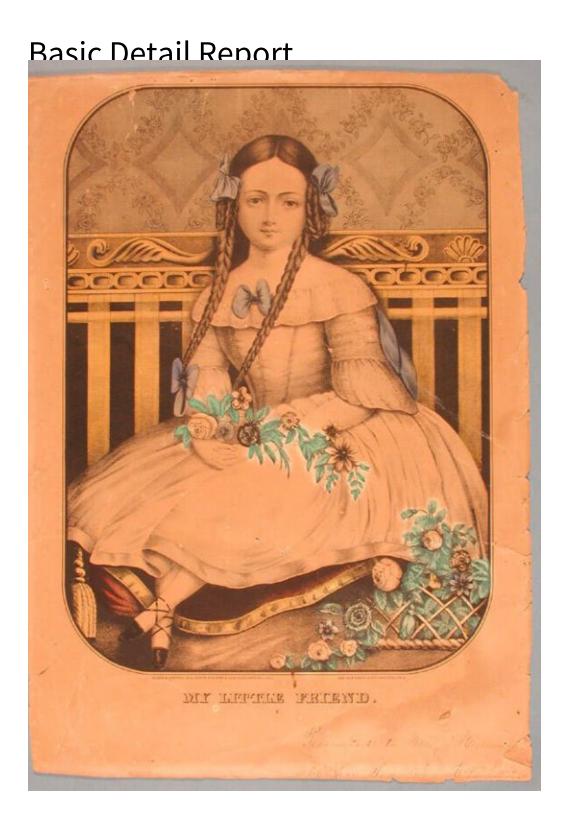

## Title My Little Friend.

Date 1850

Primary Maker Kelloggs & Comstock

Medium Lithography; printer's ink and watercolor on wove paper

## **Basic Detail Report**

Description A young girl sits on a cushion in the interior of a room. She wears a dress with a wide neckline and a lace collar. Her shoes are laced around her ankles. She wears her hair in long braids looped back upon themselves and tied with ribbon bows at the top and bottom. A similar bow is on the collar of her dress. She holds a spray of flowers, including a rose and what appears to be a carnation. Other flowers, entwined with a latticework frame, are on the floor in the right foreground. Patterned wallpaper is on the wall in the background. Dimensions Primary Dimensions (image height x width):  $11\ 13/16\ x\ 8\ 9/16$  in. (30 x 21.7cm) Sheet (height x width):  $14\ 3/16\ x\ 10\ 1/8$  in. (36 x 25.7cm)