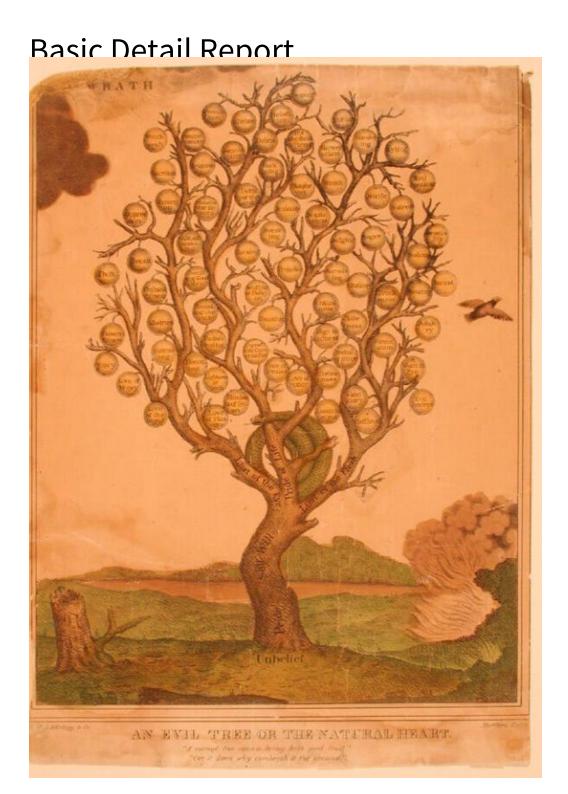

## **Basic Detail Report**

Description A bare and leafless tree stands in a barren landscape, with a broken tree stump at the left. A label on the roots of the tree reads "Unbelief"; the trunk reads "Pride" and "Self Will". The largest branches are labeled "Lust of the Eye" "Pride of Life" "Lust of the Flesh". Numerous fruits hanging from the otherwise bare branches are labeled "Love / of the / World" "Love / of Plea / sure" "Blindne / s of He-/art" "Love of / Praise" "Love of / Honor" "Lascivio / usness" "Vain / glory" "Selflove" "Evil / Desires" "A / Wanton / Eye" "Fornic / ation" "Indul / gence" "Unclea / nness" Unprofit / able Conv / ersation" "Lightness / of / Spirit" "Discon- / tent" "Mistrust / ing" "Love of / Money" "Envy" "Unmerci / fulness" "Mistrust" "Mistrust- / ing" "Foolish / Jesting" "Resist- / ing the / truth" "Boasting" "High m /indedness" "Idle / ness" "Adult / ry" "Incest" "Reveling" "Drunk / eness" "Gluttnoy [sic]" "Surmis / ing" "Prejudice" "Scoffing / at Religi / on" "Despi / sing Good / Men" "Unthank / fulness" "Theft" "Deceit" "Sabbath / brake- / ing" "Cursing" "Swear / ing" "Despite / fulness" "Judging" "Anger" "Sodomy" "Bestiality" "Hatred" "Strife" "Wrath" "Blasphe / my" "Back / biting" "Deny / ing the / Lord" "Disbelie / ving the / Word" "Extorti / on" "Oppres / sion" "Sacrilege" "Arianism" "Socinia / nism" "Deism" "Dis / obedient / to Parents" "Heresy / scism" "Slander / ing" "Lying" "Murder" "Despair" "Rebell- / ion" "Atheism" "Presum / tion [sic]" j "Antino / mianism" "Witch / craft". Dark clouds at the upper left are labeled "WRATH". A large snake is coiled in the lower branches of the tree. A bird flies off to the right. Flames and smoke issue from the ground at the right. A lake or pond and a hill or mountain are in the background.