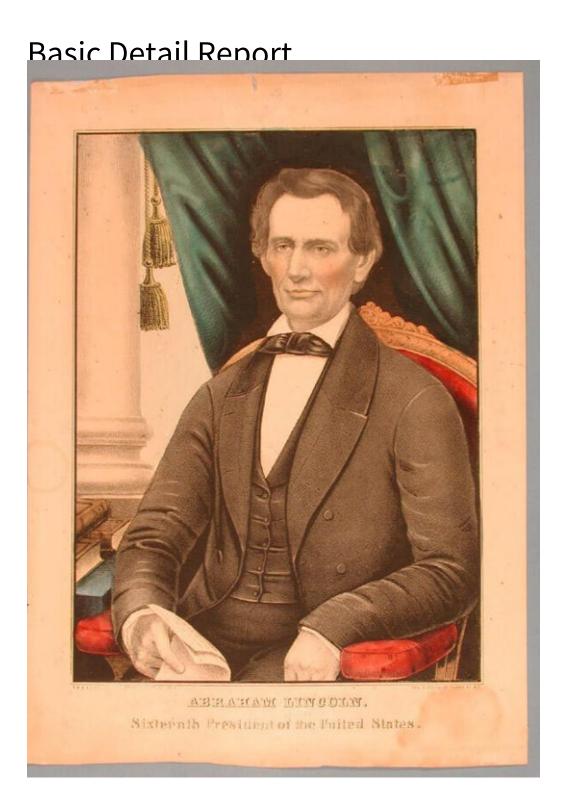

## Title Abraham Lincoln.

Date 1860-1865

Primary Maker E.B. & E.C. Kellogg

Medium Lithography; printer's ink and watercolor on wove paper

## **Basic Detail Report**

Description Three-quarter-length portrait of a man wearing a coat, vest, pants, shirt, and necktie. He is seated in an armchair with a carved wooden back and holds two sheets of paper, apparently a speech or letter, in his right hand. His body is turned slightly to the left. A column is in the left background. Drapery with two tassels is in the right background.