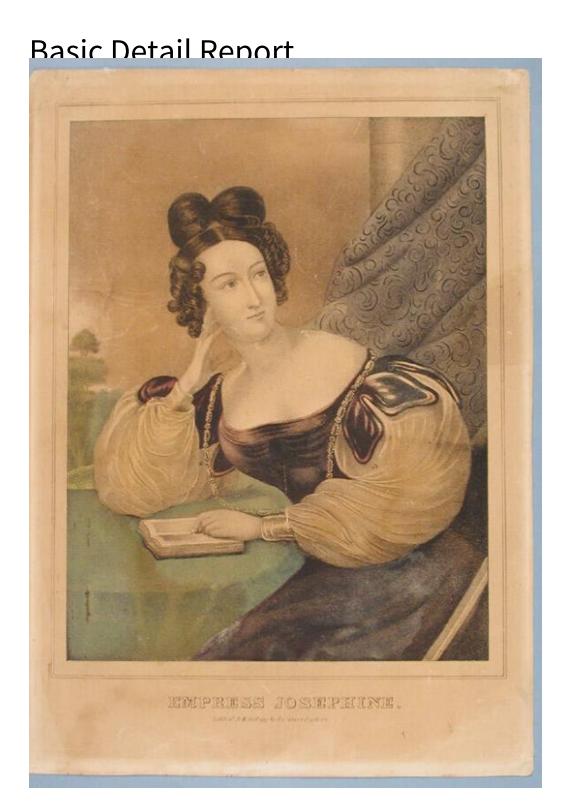

## Title Empress Josephine.

Date 1830-1840

Primary Maker D. W. Kellogg & Co.

Medium Lithography; printer's ink and watercolor on wove paper

## **Basic Detail Report**

Description Three-quarter-length portrait of a woman sitting at a table. Her left hand rests on an open book. Her right hand rests on her cheek. She is wearing a dress with balloon sleeves of a different fabric. Strips of the dress fabric extend over the shoulders of the sleeves. She wears a long chain around her neck. There is a tablecloth on the table. Printed drapery and a column are in the right background. A tree, and the sun, with rays coming from behind it, are in the left background.