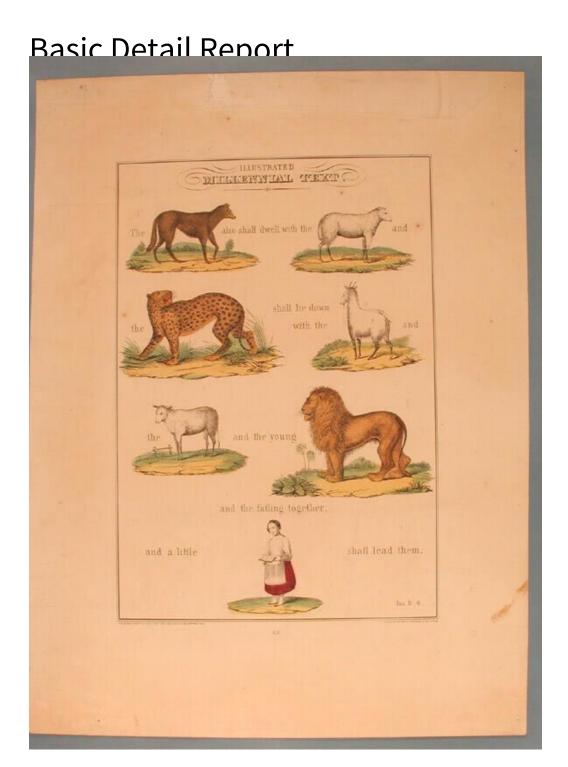

## **Basic Detail Report**

Description Rebus with pictures of animals substituted for words: "The [wolf] also shall dwell with the [sheep] and / the [leopard] shall lie down / with the [kid] and / the [lamb] and the young [lion] / and the fatling together, / and a little [child] shall lead them. / ISA. 11: 6." The child is depicted as a small barefoot girl wearing a blouse, skirt, and apron and reading from a book.