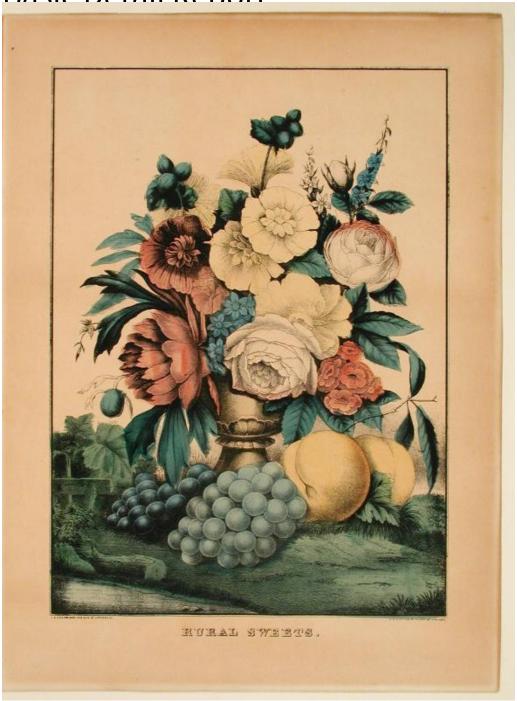

## Title Rural Sweets.

Date 1857-1867

Primary Maker E.B. & E.C. Kellogg

Medium Lithography; printer's ink and watercolor on wove paper

## **Basic Detail Report**

Description A vase of flowers is on the ground in a field. The flowers include

roses with buds and leaves. Short grasses grow around the vase. Fruits,

including peaches and two bunches of grapes, are on the ground nearby. A pool

of water is in the left foreground.

Dimensions Primary Dimensions (image height x width): 11 7/8 x 8 5/8in. (30.2 x

21.9cm) Sheet (height x width): 14 1/16 x 10 15/16in. (35.7 x 27.8cm)