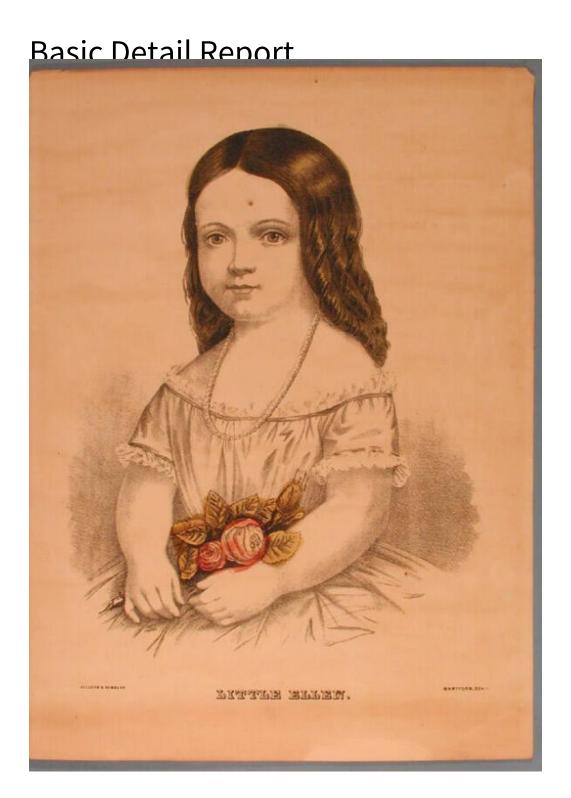

## Title Little Ellen.

Date after 1867

Primary Maker Kellogg & Bulkeley

Medium Lithography; printer's ink and watercolor on wove paper

## **Basic Detail Report**

Description Half-length portrait of a young girl with long curly hair parted in the middle. She wears a short-sleeved dress with a wide neckline. The neckline and sleeves are trimmed with lace. A long necklace of pearls or beads is around her neck. She holds two roses and a rosebud in her lap.