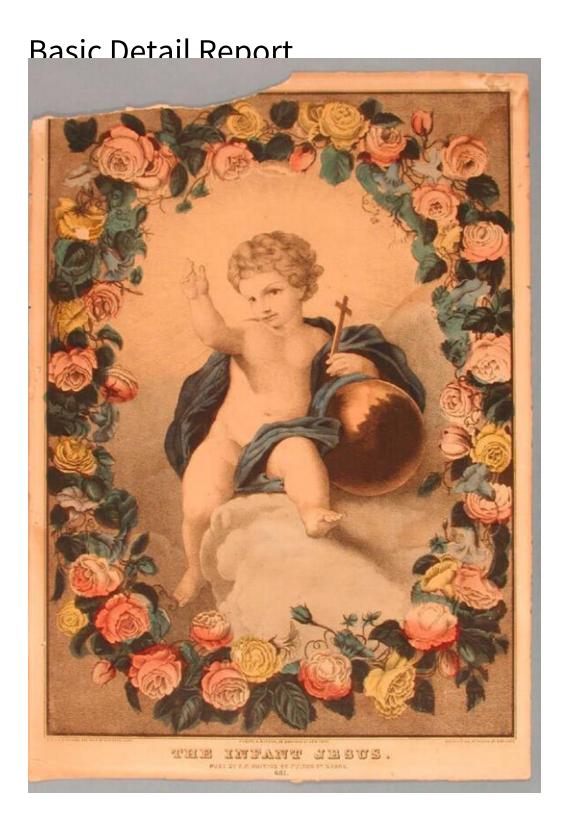

## Title The Infant Jesus.

Date 1857-1865

Primary Maker E.B. & E.C. Kellogg

Medium Lithography; printer's ink and watercolor on wove paper

## **Basic Detail Report**

Description A small naked child is seated on cloud. Drapery is wrapped around his back and lies across his lap. His right hand is raised. His left arm rests on a globe of the world. He holds a small cross in his left hand. Rays of light emanate from behind him. The figure is framed by an oval garland of roses and morning glories with their buds and leaves.