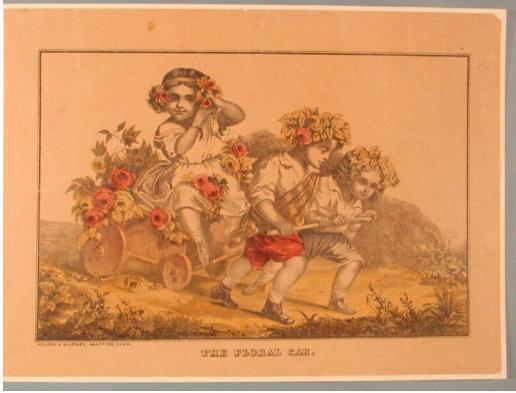

## Title The Floral Car.

Date after 1867

Primary Maker Kellogg & Bulkeley

Medium Lithography; printer's ink and watercolor on wove paper Description Two young boys wearing breeches, socks, and high laced shoes draw a four-wheeled cart. One boy wears a striped sash. Both boys have rose leaves in their hair. One boy also has two blossoms. A small girl sits in the cart, which is full of rose leaves and flowers. She wears a short dress with a wide neckline and is attaching roses to a ribbon in her hair. Another ribbon is tied around her right wrist. Small plants are in the foreground. Dimensions Primary Dimensions (image height x width): 8 3/8 x 12 11/16in. (21.3 x 32.2cm) Sheet (height x width): 10 5/8 x 14 5/8in. (27 x 37.1cm)