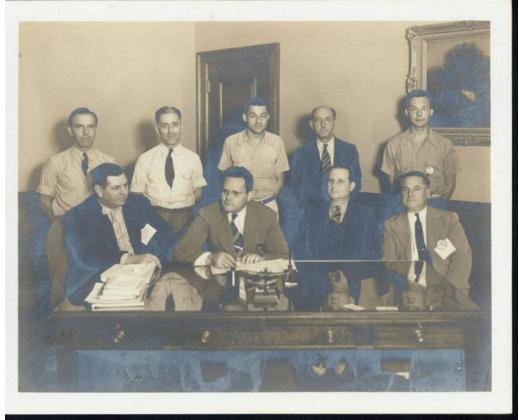

## **Title Fuller Brush Company Employees**

Date 1930-1945

Primary Maker The Graphic Arts Co.

Medium Photography; gelatin silver prints on paper Description Formal and informal portraits of Fuller Brush Company employees. Men wearing suits, shirts and neckties pose in interiors. Some wear eyeglasses. Some are smiling. Some men are seated at a desk or table. Venetian blinds, a door, and a framed painting are on the walls in the background. Dimensions Primary Dimensions (image height x width): 7 9/16 x 9 9/16in. (19.2 x 24.3cm) or smaller Sheet (height x width): 8 1/16 x 9 15/16in. (20.5 x 25.2cm)