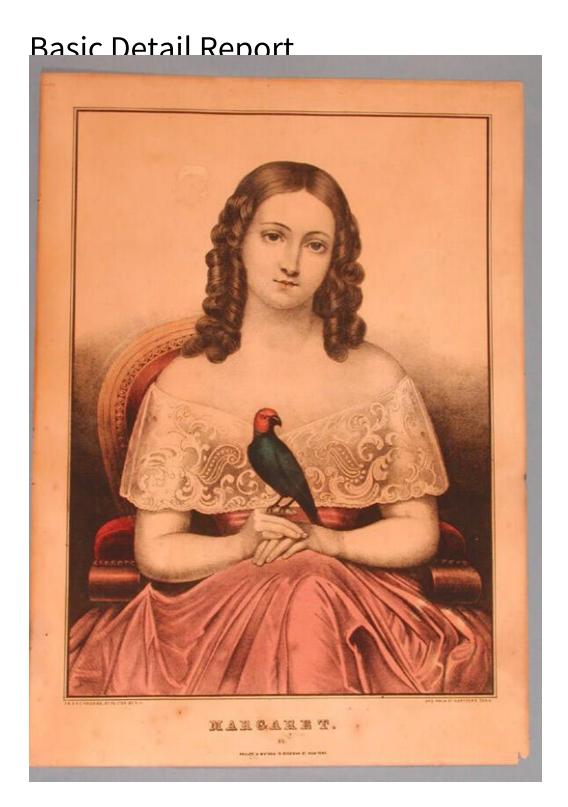

## **Basic Detail Report**

Description Three-quarter-length portrait of a girl or young woman seated in an

upholstered armchair. She is wearing a dress with a large lace collar or bertha.

Her hands are folded in her lap, and a small parrot sits on the index finger of her

right hand. Her legs appear to be crossed beneath her full skirt.

Dimensions Primary Dimensions (image height x width): 11 15/16 x 8 9/16in.

(30.3 x 21.7cm) Sheet (height x width): 13 15/16 x 9 15/16in. (35.4 x 25.2cm)