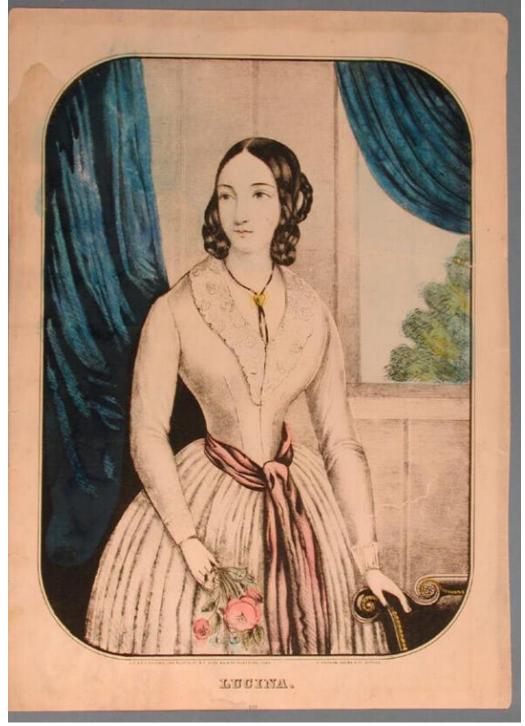

## Title Lucina.

Date 1847

Primary Maker E.B. & E.C. Kellogg

Medium Lithography; printer's ink and watercolor on wove paper

## **Basic Detail Report**

Description Three-quarter-length portrait of a woman standing in the interior of a room. She wears a dress with a lace collar, cuffs, and a sash. She has a string lanyard with a heart-shaped clasp around her neck. She holds a bouquet of flowers, including roses, in her right hand. Her left hand rests on the back of a chair or sofa. Behind her is drapery and an open window, through which a bushy tree is visible.