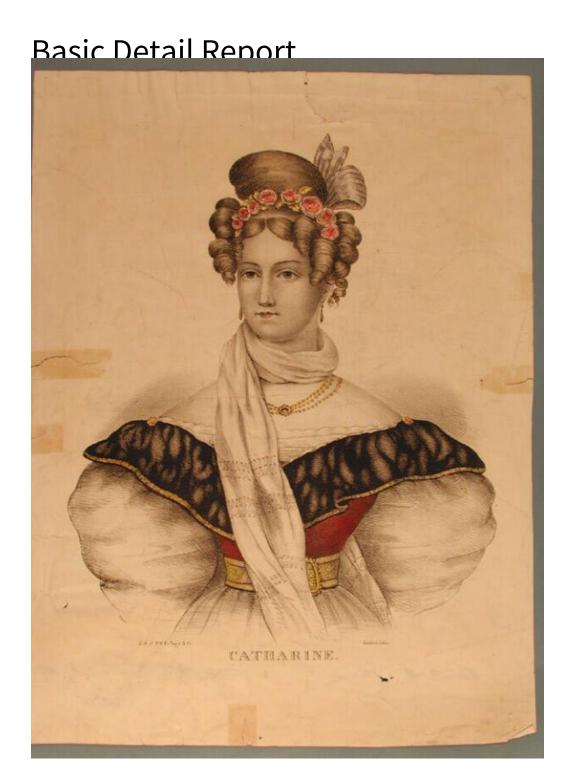

## Title Catharine.

Date 1830-1840

Primary Maker D. W. Kellogg & Co.

Medium Lithography; printer's ink and watercolor on wove paper

## **Basic Detail Report**

Description Half-length portrait of a young woman standing, wearing a dress with a low-cut neckline, a wide collar, and balloon sleeves. A wide belt at her waist has an ornate metal buckle. A long scarf is wrapped around her neck. Her jewelry includes a three-strand necklace and drop earrings. A wreath of roses and a large bow are in her hair.