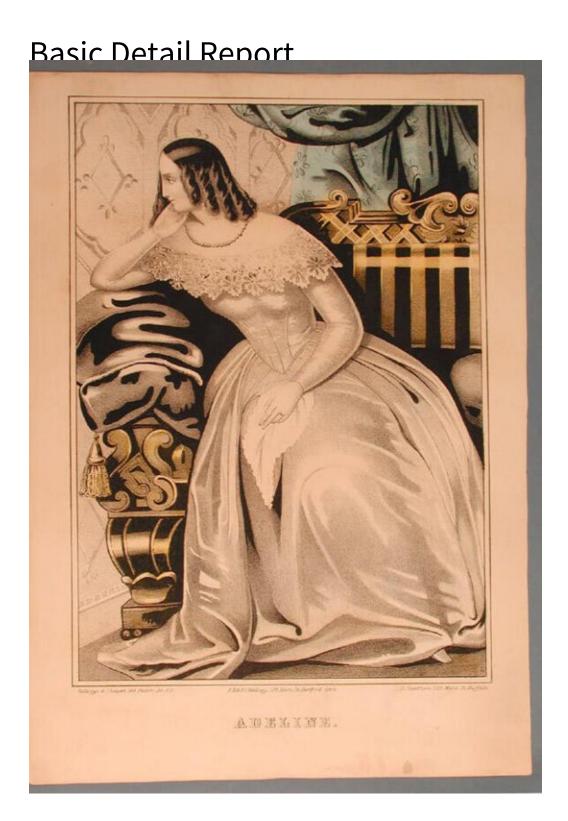

## Title Adeline.

Date 1845-1846

Primary Maker E.B. & E.C. Kellogg

Medium Lithography; printer's ink and watercolor on wove paper

## **Basic Detail Report**

Description Full-length portrait of a young woman seated on an ornate Empire style sofa. She is wearing a long-sleeved dress with a V-shaped waistline and wide lace collar. Her jewelry includes a ring on her left hand and a necklace of beads or pearls. She leans her head on her right hand and gazes to the left. She holds a handkerchief in her right hand. Printed drapery is in the right background. Patterned wallpaper is in the left background.