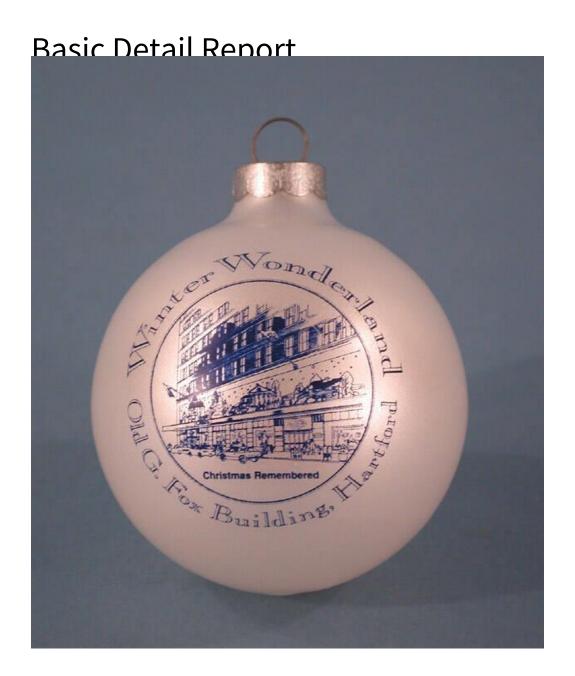

## **Title Christmas Ornament**

Date 1995

Primary Maker Richard Welling

Medium Blown translucent white glass with blue and gilt decoration

Description Blown glass Christmas ornament with a short cylindrical neck and spherical body. The glass is coated on the inside with a pearly-white substance that is slightly translucent. A round, blue, printed design on one side shows a street scene in front of a multi-story stone building. Several cars are parked on

## **Basic Detail Report**

the street, and pedestrians walk along the sidewalk. The ground floor of the building is made up of large display windows under an overhang, while the second story has a large banner or display of a landscape in winter. Several stories of the building are shown above the first two floors. Below the scene is the title, "CHRISTMAS REMEMBERED". The scene is inside a plain round border, with, "Winter Wonderland" above and, "Old G. Fox Building, Hartford" below.

"RICHARD/ WELLING/ 1995" is hand-written with a thick gilt pen on the back of the ornament. The ornament is accompanied by a small silver cap with a scalloped edge that fits over the neck of the ornament. A folded wire fits inside the cap and glass sphere, providing a loop from which to hang the ornament. Dimensions Primary Dimensions (diameter): 2 1/2in. (6.4cm)