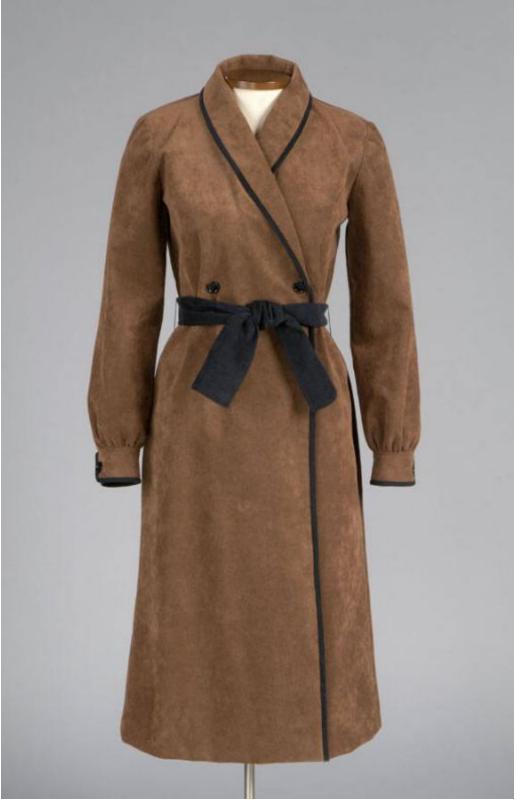

## **Basic Detail Report**

Medium Suede, leather, plastic

Description Woman's coat of brown suede leather, trimmed with black sued binding on the shawl collar and continuing down the center front double breasted opening. The coat fastens with two pairs of rimmed black plastic buttons. The buttons are reinforced from the back with clear plastic buttons. The coat is above-knee length. The long sleeves are set smoothly into the armscye and are gathered into a 2 1/3-inch deep cuffs, which are decoratively bound with the black suede and fasten with a single button. The coat has a belt of black suede, which is 3 inches wide, and ties around the waist. The coat front is fitted with darts hidden under the collar. The back of the coat is fitted at the back of the shoulders with two 3-inch darts from the neckline. The coat is unlined.