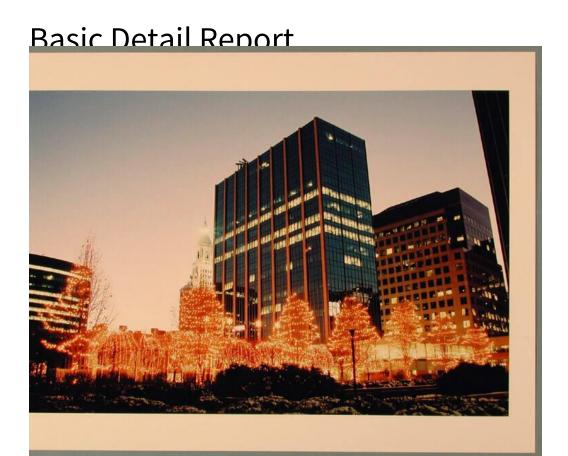

## **Title Views of Hartford**

Date 2002-2003

Primary Maker Kevin M. Doyle

Medium Digital imaging; digital prints in black and white and color from ink-jet color printer on Epson paper

Description Views of the area in and around the city of Hartford, including: several views of the skyline at dusk and daytime, looking northeast, northwest, and east, with several skyscrapers, office buildings, and the highway visible; a Life star helicoptor in the air; a military helicopter and military vehicles parked near the Connecticut State Capitol building with office buildings and the YMCA visible in the background; a Hartford Fire Department ladder truck on Main Street; a Hartford Police car blocking off part of a street; a brick building that has

## **Basic Detail Report**

been partially torn down next to a brick church building with a sign reading: "South Park Inn"; Constitution Plaza at night with electric lights in trees and lighted figures of deer and angels with wings; detail views of skyscrapers and office buildings and the reflections in their windows; a detail of the State Capitol building at night, and detail of a stone relief of the Charter Oak; demolition of a building to make way for the new convention center with concrete and rubble visible; the sculpture "Quenticut" by Clyde Lynds at Riverfront Plaza, made of concrete and fiber optics; the pedestrian walkway to the Founders Bridge and Riverfront Recapture area; the cupola of the Old State House; detail views of buildings on State Street; part of Alexander Calder's Stegosaurus sculpture, located near the Wadsworth Atheneum, with Travelers Tower visible in the background; Center Church on Main Street; details of a brownstone building, probably the Goodwin Hotel; the State Library and Supreme Court building; a detail of Soldiers and Sailors Memorial relief with other buildings in the background; and Bushnell Park.