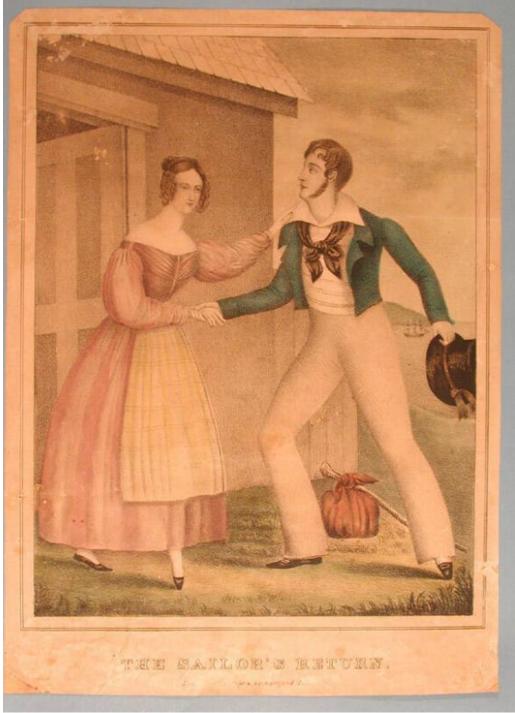

## Title The Sailor's Return.

Date 1830-1840

Primary Maker D. W. Kellogg & Co.

Medium Lithography; printer's ink and watercolor on wove paper

## **Basic Detail Report**

Description A young man dressed as a sailor in a short jacket, striped jersey, trousers, and buckle shoes approaches from the right. He wears a scarf or necktie loosely knotted around his neck and carries his hat in his left hand. A bundle tied to a stick is on the ground behind him. A three-masted sailing ship is in the right background. In his right hand, the sailor holds the right hand of a young woman approaching from left. She wears a dress with gathered decorations on the bodice, and an apron. The open door of a small building with a shingled roof is behind her at the far left. Dimensions Primary Dimensions (image height x width): 11 x 8 1/2in. (27.9 x 21.6 cm) Sheet (height x width): 12 1/2 x 9in. (31.8 x 22.9cm)