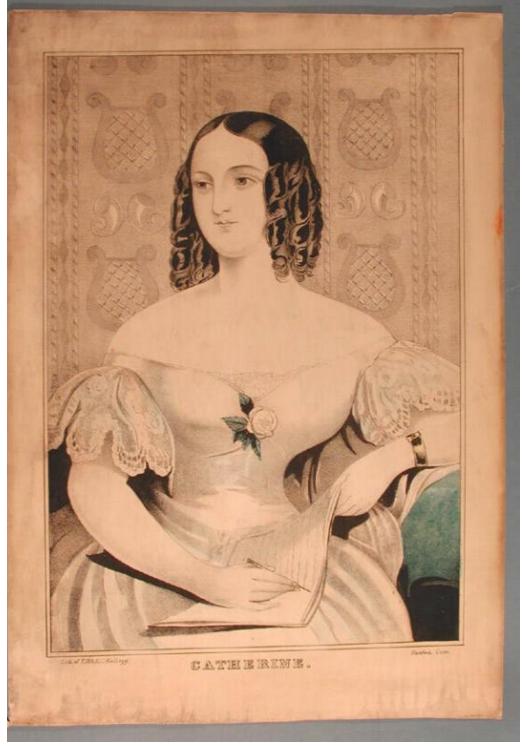

## **Basic Detail Report**

Description Three-quarter length seated portrait of a young woman wearing a dress with a fitted bodice and short lace sleeves. A rose is pinned at her breast, and she wears a bracelet on her left wrist. She holds a writing tablet in her lap and a mechanical pencil or stylus in her right hand. Wallpaper with a pattern incorporating lyres is on the wall in the background. Dimensions Primary Dimensions (image height x width): 11 7/8 x 8 1/4in. (30.2 x 21cm) Sheet (height x width): 14 1/16 x 9 13/16in. (35.7 x 24.9cm)