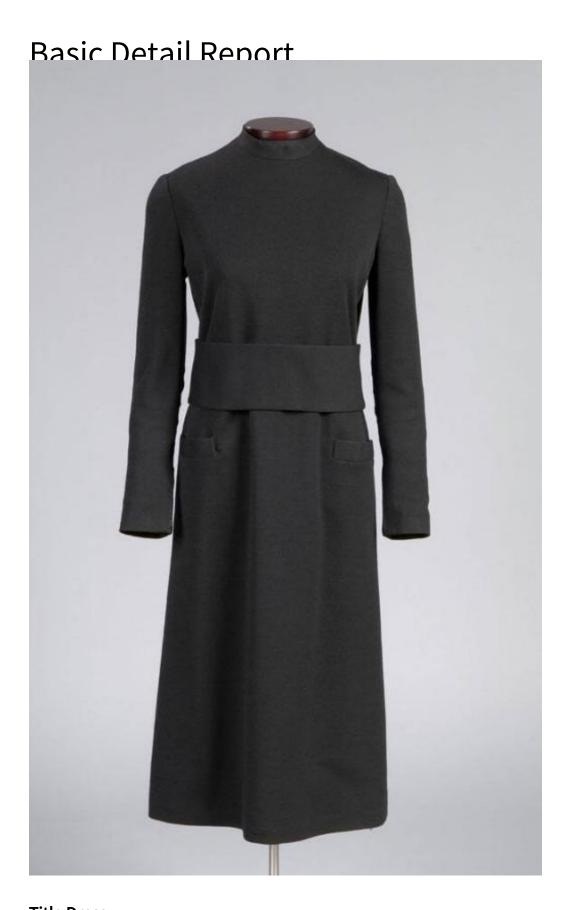

## **Basic Detail Report**

Primary Maker Norman Norell

Medium Synthetic fiber, possibly mixed with wool, plastic, metal hook and eye Description Woman's dress of black jersey. The dress has a band collar and a 4-inch wide self-fabric belt, which fastens in the back with three, large, black, disk buttons. The only decoration on the front are the two pockets at the hips. The long sleeves are narrow and fitted smoothly into the armscye. The center back opening fastens with a 2 1/2" - long zipper, headed by hook and eye. Zippers also close the inside seams of the sleeves at the wrists. The dress is lined with black polyester (or other synthetic fabric). A woven tape label is stitched inside the proper left opening: "G. Fox & Co. / The Specialty Shop / FIFTH FLOOR."