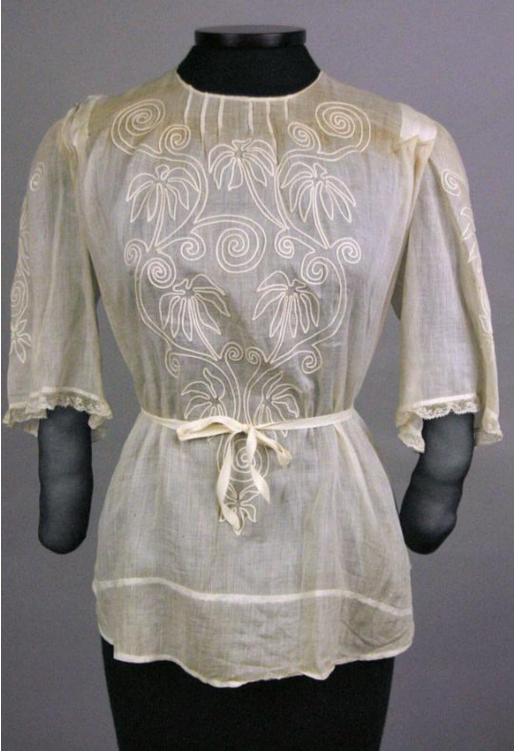

## **Title Shirtwaist**

Date about 1910

Primary Maker F. Louise Griswold

**Medium Cotton** 

## **Basic Detail Report**

Description White, cotton shirtwaist with center back closure, 3/4 sleeves,

rounded neckline, soutache braid, bobbin lace, and tucks. Sleeves, center front, and back of shirtwaist have an abstract plant design of soutache braid. Sleeves are edged with bobbin lace. Rounded neckline has six small vertical tucks. Back has ten small vertical tucks. Two large tucks start on the front of either shoulder and continue down the back to the hem. Center back closes with small buttons.