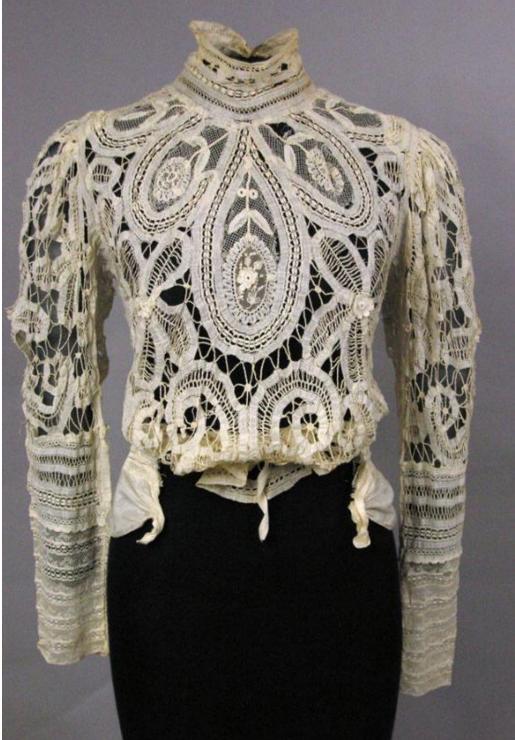

## **Basic Detail Report**

Description White, cotton shirtwaist with center back closure, long sleeves, high collar, peplum, tape lace, bobbin lace insertions, and embroidered net. The shirtwaist is made entirely of lace, with the exception of the silk peplum. The majority of the shirtwaist is tape lace, including the sleeves and high collar. The cuffs are made of a series of bobbin lace insertions, which also decorate the seam between the tape lace and silk peplum. The overall design of the tape lace is naturalistic. Small sections of embroidered net are used as embelishment around the shirtwaist collar. The center back closes with hooks and eyes.