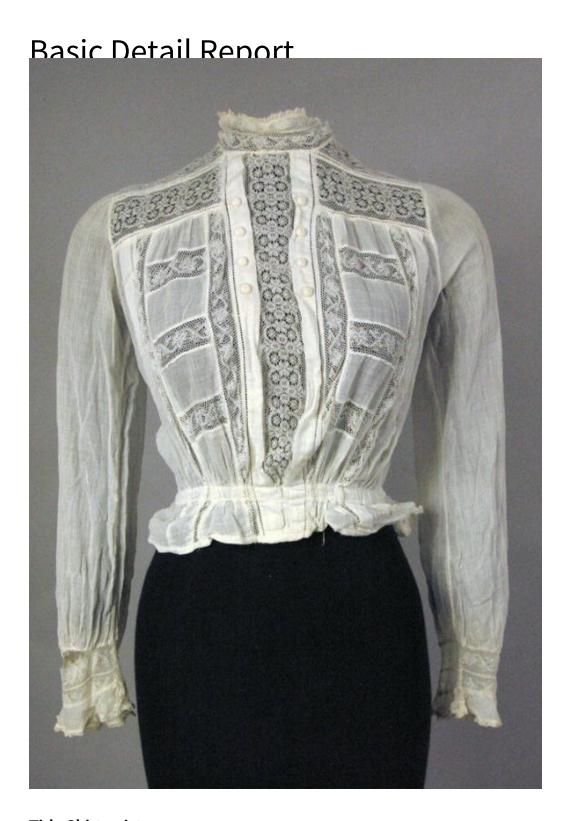

## **Basic Detail Report**

Description White, cotton shirtwaist with center back closure, long sleeves, high collar, bobbin lace, openwork, and pin tucks. High collar and cuffs made of bobbin lace insertions. Bobbin lace decorates a center front panel accompanied on either side by large white cotton tucks, openwork, and faux buttons.

Shirtwaist front has horizontal and vertical bobbin lace insertions. Shirtwaist back has vertical pin tucks. Cuffs and collar have small bobbin lace edgings.

Center back closes with buttons.