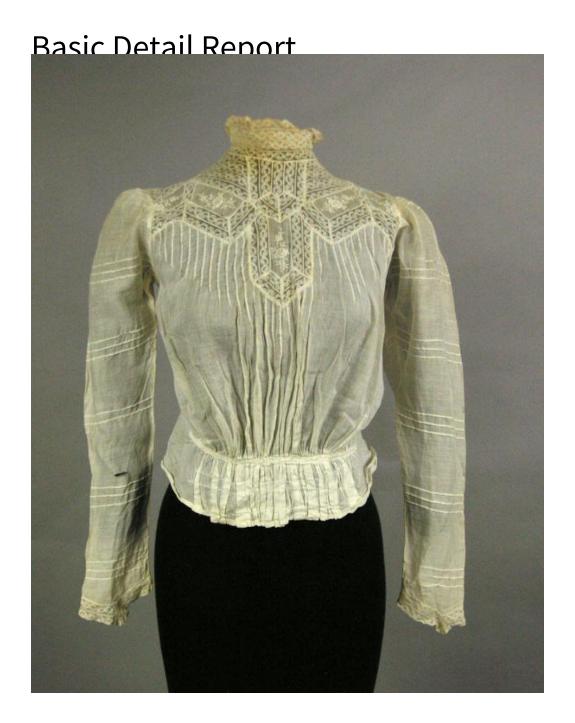

## **Title Shirtwaist**

Date about 1900

Primary Maker Unknown

Medium Machine-stitched cotton

Description White, cotton shirtwaist with center back closure, long sleeves, high collar, bobbin lace, and tucks. Collar and yoke are constructed of bobbin lace insertions with areas of whitework embroidered flowers on yoke. Vertical pin

## **Basic Detail Report**

tucks on front and back. Sleeves have horizontal pin tucks, and end with bobbin

lace edging cuffs. Center back closure has small buttons hidden by a fabric flap.

Dimensions Bodice (center back length x width across shoulders):  $20 \times 123/4$ in.

 $(50.8 \times 32.4 cm)$