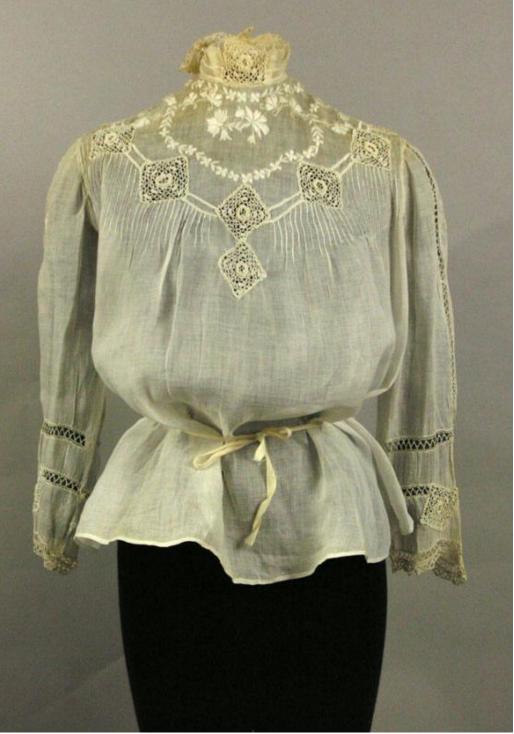

## **Basic Detail Report**

Description White, cotton shirtwaist with center back closure, 3/4 sleeves, high collar, whitework embroidery, crochet inserts, and tucks. Shirtwaist has crochet inserts on sleeves running both horizontally and vertically, as well as diamond shaped inserts containing 3-D flowers. The standing collar has three diamond shaped inserts. The cuffs and collar are edged with crochet lace. Front and back yoke contain whitework embroidery in a floral design, edged with several crochet diamond inserts. Radiating from the inserts are small vertical tucks. On back of shirtwaist, vertical tucks run down the length of the shirtwaist. Cuffs have buttons and loops in order to draw the cuff smaller once on the wearer. Center back closes with small buttons. Three hooks and eyes on back at waist, probably for hooking onto the skirt.