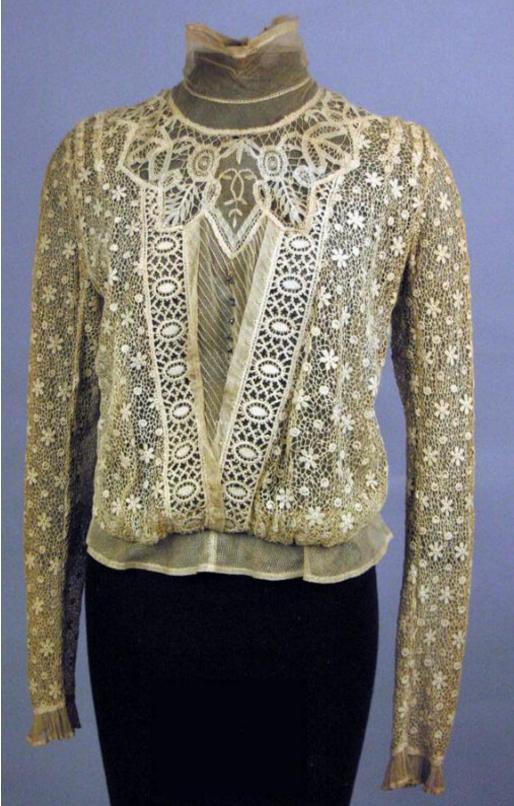

## Title Shirtwaist

Date about 1910

## **Basic Detail Report**

Primary Maker Goodsell family

## **Medium Cotton**

Description Cream cotton lace and net lined shirtwaist with center back closure, long sleeves, and high colar. Shirtwaist has a center front panel of fine net with small tucks. Radiating out from center panel are one large tuck and one row of lace. Yoke is made of tape lace. High collar is made of fine net. The rest of the shirtwaist is made of lace with flower and swirl designs. Entire shirtwaist is lined with a medium net. Long sleeves end with fine net pleats at the cuff. Cuffs and center front panel are embellished with buttons made to look like small leaves or bunches of grapes. Buttons each have a curved stem and three faux clear gemstones. Center back closure of hooks and eyes.