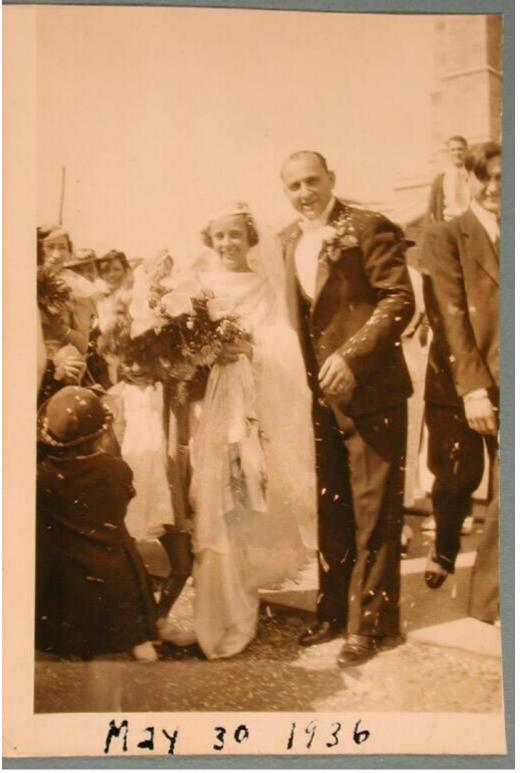

## **Basic Detail Report**

Title Adella Smolensky Sliva and John M. Sliva on their Wedding Day

Date 30 May 1936

Primary Maker Unknown

## **Basic Detail Report**

Medium Photography; gelatin silver print on paper

Description A man and a woman stand near a group of people. The woman wears a wedding dress and veil and is carrying a large bouquet of flowers, including calla lillies. The man wears a tuxedo with a flower corsage on his lapel. Part of a stone building is visible at the right. Small white spots in the photograph are probably rice being thrown at the couple. Dimensions Primary Dimensions (image height x width): 3 1/2 x 2 3/8in. (8.9 x 6cm) Sheet (height x width): 3 3/4 x 2 9/16in. (9.5 x 6.5cm)