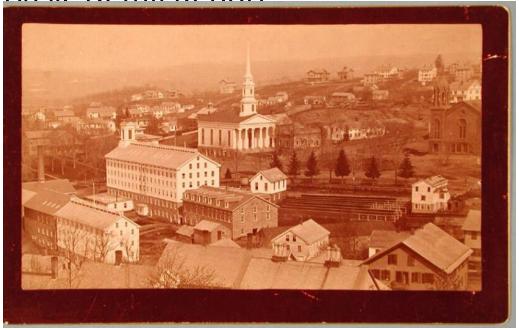

## Title Rockville from Fox Hill, before Mill Expansion

Date 1870-1880

Primary Maker Arthur R. Newell

Medium Photography; albumen print on paper

Description View of industrial buildings, commercial buildings, churches, and houses in the city of Rockville, Connecticut. The prominent large factory buildings just left of center belong to the J.J. Regan Manufacturing Company and the Rock Manufacturing Company. The Central Park and Main Street are just right of center. The tall steeple in the center is the Union Congregational Church. The Episcopal Church is to its right.