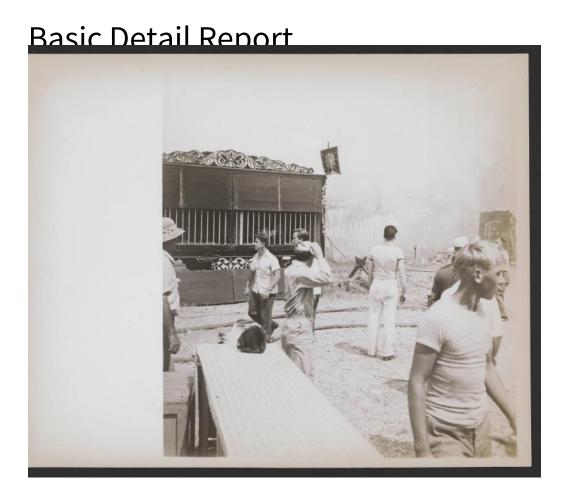

## Title Hartford Circus Fire: Animal Cages, Bleachers in Background

Date July 6, 1944

Primary Maker Ralph L. Emerson

Medium Photography; gelatin silver print on paper

Description Men and boys stand in a grassy area in front of a circus wagon containing animal cages. A sign on the left cage reads: "CASSOWARY." The wagon is decorated with scrollwork. A banner is at the upper right. One man appears to be wearing a military uniform. Others wear shirts, t-shirts, and pants. Bleachers are dimly visible through smoke in the background.