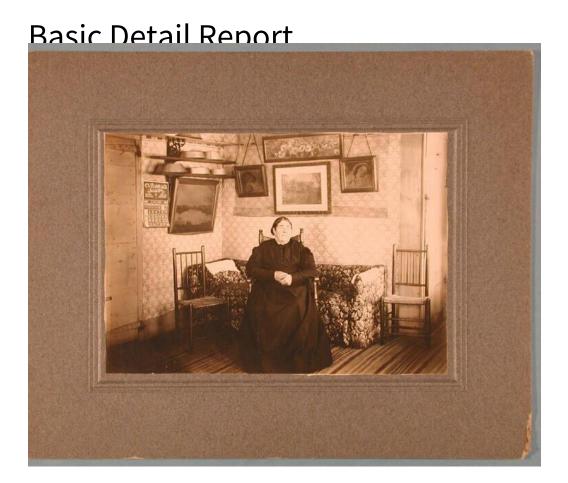

## **Title Elmira Curtis**

Date 1909

Primary Maker Unknown

Medium Photography; gelatin silver print on paper

Description A woman is seated in a chair in the interior of a room. A couch with a floral pattern is against a wall with patterned wallpaper. Several framed pictures hang on the wall. Shelves on the wall hold round, metal items. Two chairs are at either end of the couch. A calender on the wall reads, "C.V. Mason & Co. / Bristol, Conn." and "1909 January 1909". A striped rug is on the floor, and a doorway is at the left.