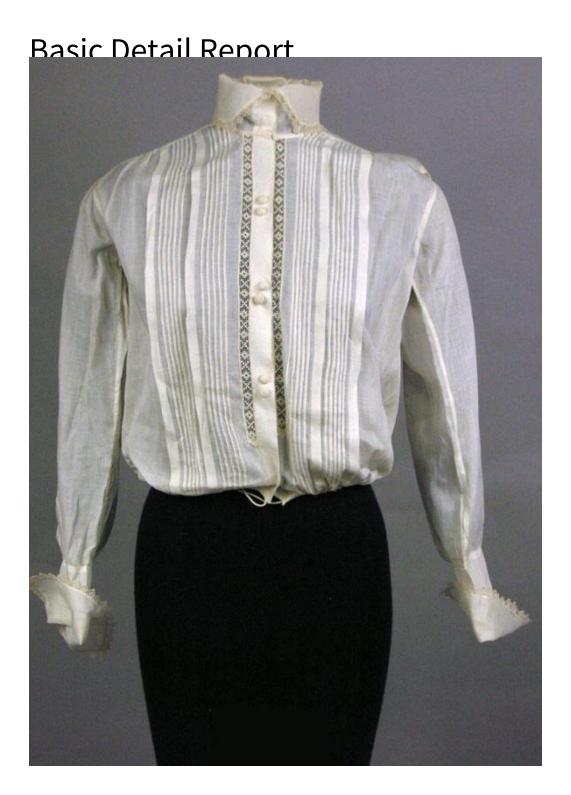

**Title Shirtwaist** 

Date 1915-1920

Primary Maker Unknown

**Medium Cotton** 

## **Basic Detail Report**

Description White, cotton shirtwaist with center front closure, long sleeves, high collar, french cuffs, elastic at waist, bobbin lace, and tucks. High, rounded collar, and french (double) cuffs are edged in bobbin lace. Center front opening is edged with bobbin lace insertions and multiple rows of vertical tucks radiating out from the center front with five small tucks then one large tuck, then five more small tucks and ending with one large tuck. Shirtwaist back also has a series of twelve vertical tucks. Center closure has six covered buttons but closes with hooks and eyes. Shirtwaist hem has small casing with thin elastic cording.