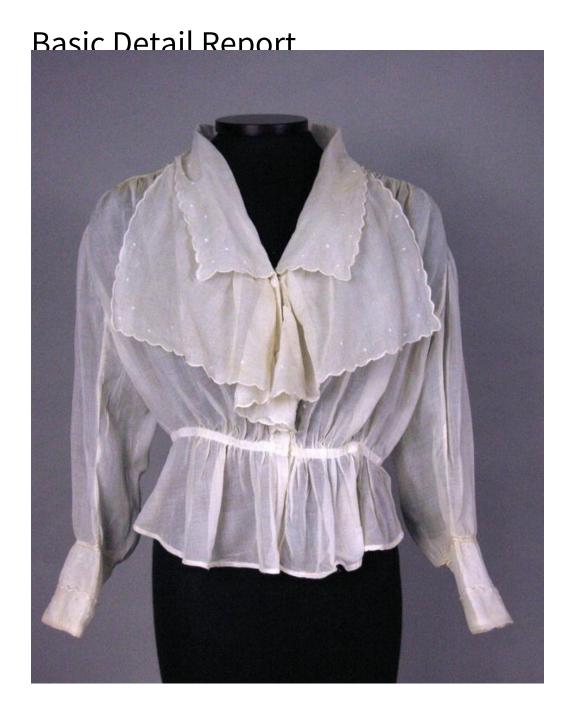

## **Title Shirtwaist**

Date about 1915

Primary Maker Unknown

Medium Machine and hand-stitched cotton

Description White, cotton shirtwaist with center front closure, long sleeves,

double collar, french cuffs, whitework embroidery, and openwork. Double collar

has a square top collar and a jabot like under collar. Both collars, along with the

## **Basic Detail Report**

cuffs, have scalloped edges and are embroidered with dots. Openwork decorates the cuff and shoulder seams. Center front hook and eye closure is decorated with two crocheted covered buttons. French (double) cuffs decorated with small shank buttons. Seams are self encased seams, machine stitched, then hand finished.