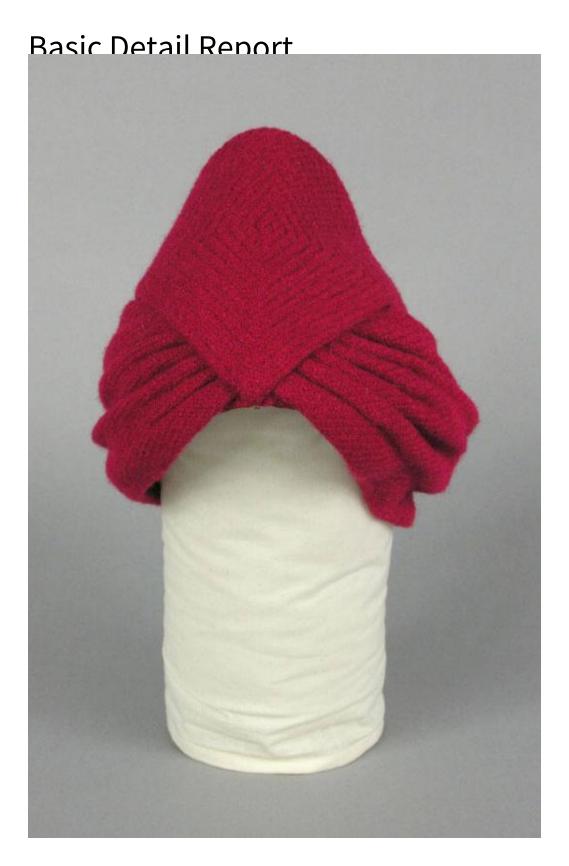

## **Basic Detail Report**

Medium Wool, synthetic fiber

Description Woman's hat of red wool and synthetic blend twill in the form of a peaked turban. The sides are gathered into a diamond shaped panel at the center front, which is pushed down at the top, forming a scoop shape. This panel is top stitched with diamond shaped spirals. The hat is lined with beige rayon. The inner edge is stitched with an olive beige grosgrain ribbon. A woven tape label is stitched into this ribbon: "G. FOX & CO. / HARTFORD CONNECTICUT / Serving Connecticut since 1847."