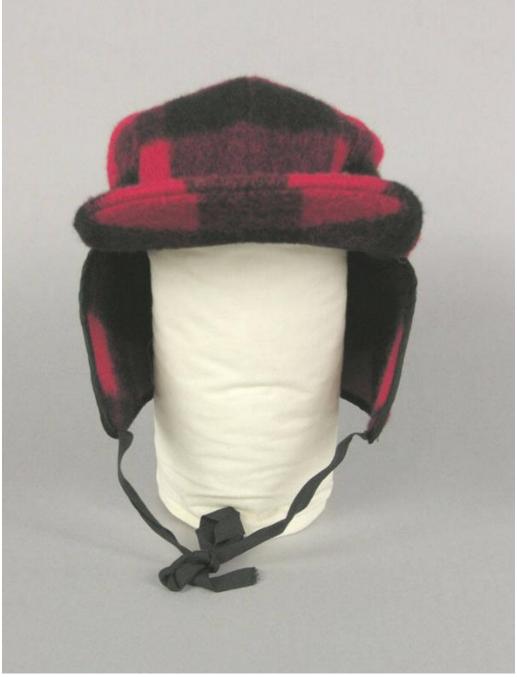

## Title Woman's Hunting Hat

Date 1930-1960

Primary Maker G. Fox and Co.

Medium Wool, synthetic fiber

Description Woman's hat styled exactly like a man's red and black wool plaid

hunting hat, except that a black grosgrain ribbon bow is stitched at the center

## **Basic Detail Report**

front. The hat crown slopes down towards the front, which has a stiff bill. A neck and ear flap bound with black grosgrain ribbon can be tucked up inside the crown if not needed. It ties with black grosgrain ribbons stitched to the front corners of the flap. The crown is lined with quilted black rayon. A woven tape label is stitched to the inside top of the crown: "G. FOX & CO. / HARTFORD CONNECTICUT." Dimensions Primary Dimensions (height x width x diameter x circumference): 5 1