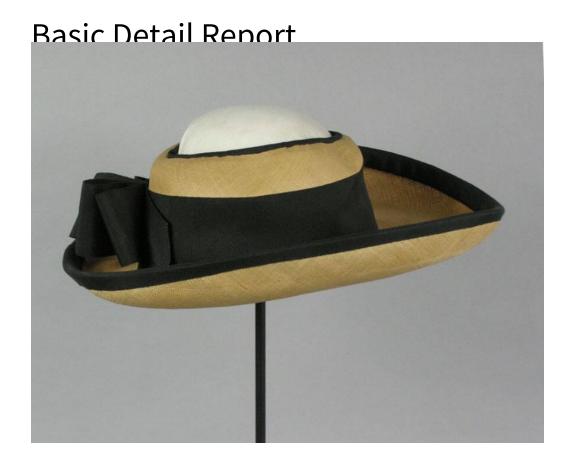

## Title Woman's Hat

Date 1950s

Primary Maker G. Fox and Co.

Medium Straw, synthetic fiber

Description Woman's hat of finely woven straw with an up-turned brim that is wider in front than in back. The crown is open at the top and edged with black grosgrain ribbon, as is the edge of the brim. The crown is encircled by a wide, black grosgrain ribbon that is looped into a bow at the back. The inside of the crown is edged with black grosgrain ribbon. This ribbon is stitched with a woven tape label: "G. FOX & CO. / EST 1847 HARTFORD."