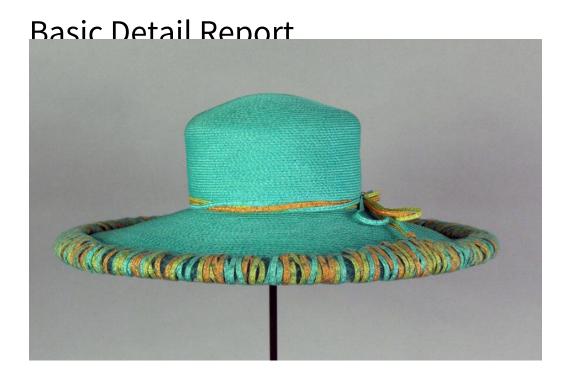

## Title Woman's Hat

Date 1975-1980

Primary Maker Mrs. Constance Adams

Medium Faux straw, synthetic fibers

Description Woman's hat of turquoise blue faux straw, with a straight-sided crown and a wide brim. The edge of the brim is wrapped with strips of yellow, orange, and turquoise straw and then overlaid with turquoise netting, giving a rounded edge. The base of the crown is wrapped with three of these colored straw braids, which are tied in a large bow at the back. The top of the crown is flat. The inside of the crown is stitched with a turquoise grosgrain ribbon. A woven tape label is stitched to this ribbon: "Oleg Cassini."