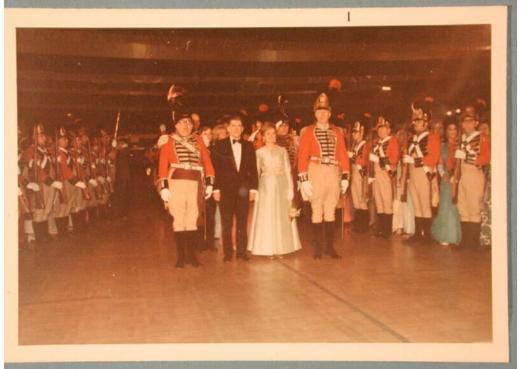

## Title Governor Thomas J. Meskill Inaugural Ball

Date 5 January 1971

Primary Maker Mary Grady

Medium Photography; color print on paper

Description A man and a woman in formal dress stand on a wood floor in a large room. The woman wears a long gown, and the man wears a black tuxedo. They are surrounded by men dressed in the military style uniforms and hats of the Connecticut Governor's Footguard. The uniforms consist of red jackets, tan short pants, and tall black boots. Some of the men are carrying rifles. The hats appear to have plumes.