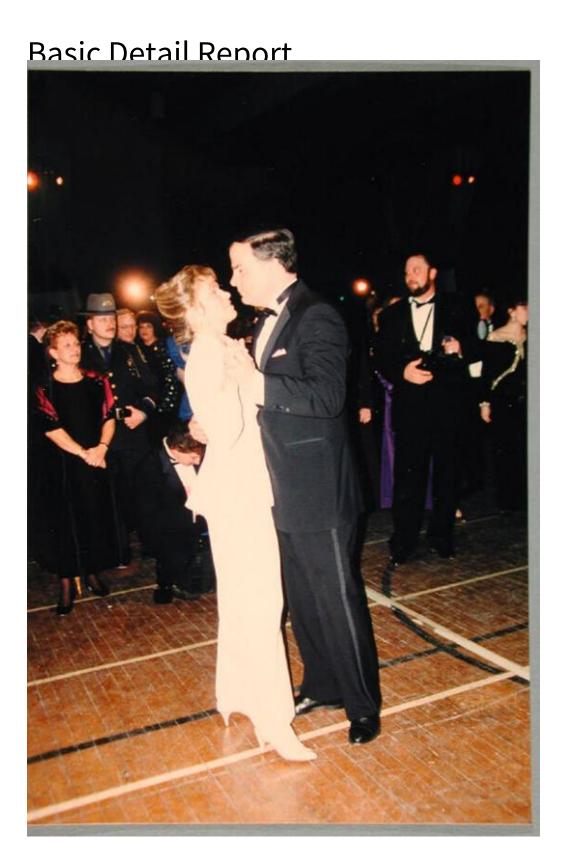

Title Patricia and John Rowland at Connecticut Governor's Inaugural

Ball

Date 4 January 1995

## **Basic Detail Report**

Primary Maker Unknown

Medium Photography; color print on paper

Description A man and a woman are dancing, with people gathered in the background. The woman is wearing a cream dress with matching jacket, the man wears a tuxedo. A man in the background is wearing a Connecticut State Police uniform and hat. Another man appears to be holding a camera. The wood floor has stripes painted on it as if for a basketball court.