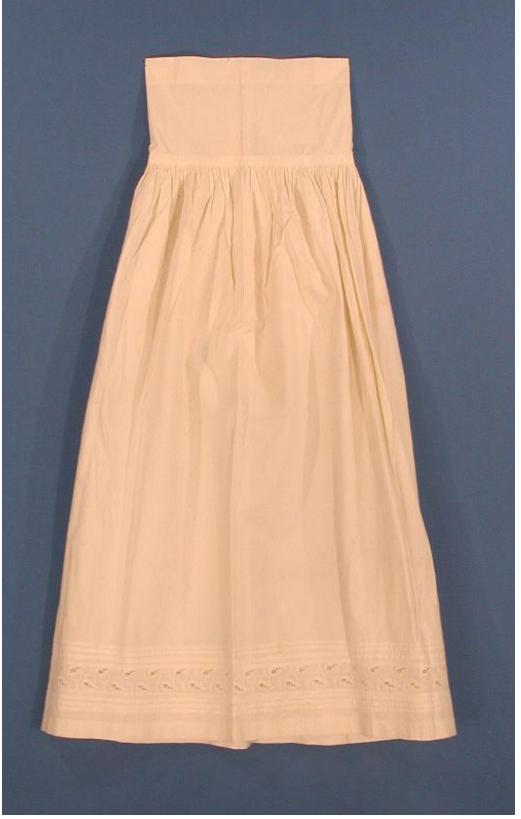

## **Basic Detail Report**

Primary Maker Unknown

Medium Machine-stitched cotton

Description Infant's petticoat of white cotton, with a 6 3/8-inch-wide band to pin around the body. The petticoat is closely gathered to this band all around. The bottom of the petticoat is decorated with a row of whitework embroidery in a leaf pattern, flanked by three rows of narrow tucks. The center back opening extends 10 5/8 inches.

Dimensions Primary Dimensions (length x hem circumference): 37 3/4 x 54 1/2in.

(95.9 x 138.4cm)