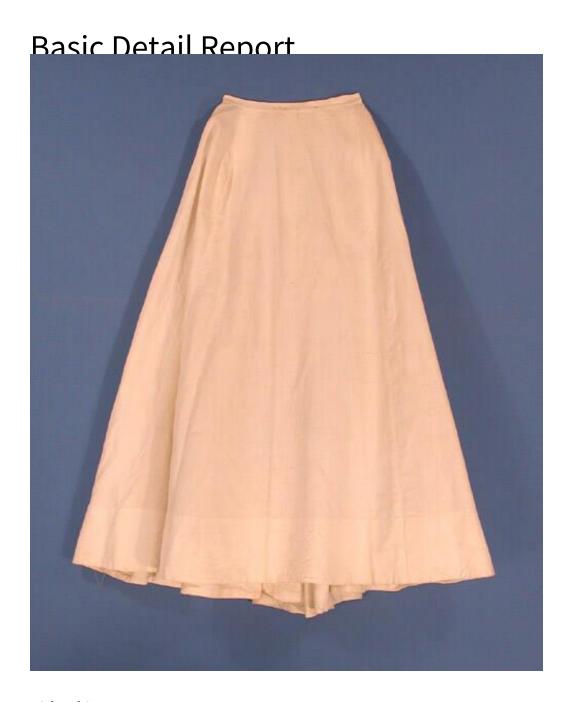

## **Title Skirt**

Date about 1894-1908

Primary Maker Unknown

Medium Machine-stitched cotton and brass hooks and eyes

Description Woman's gored skirt of white ribbed cotton. The skirt is smoothly

fitted across the front and over the hips, while the back is knife-pleated towards

the center. The center back opening extends twelve inches and fastens with two

## **Basic Detail Report**

hooks and eyes, mounted one behind the other, with one hook and one eye on

each side. The hem only is lined for a depth of 4 3/4 inches.

Dimensions Primary Dimensions (center back length x hem circumference): 39 x

143in. (99.1 x 363.2cm)