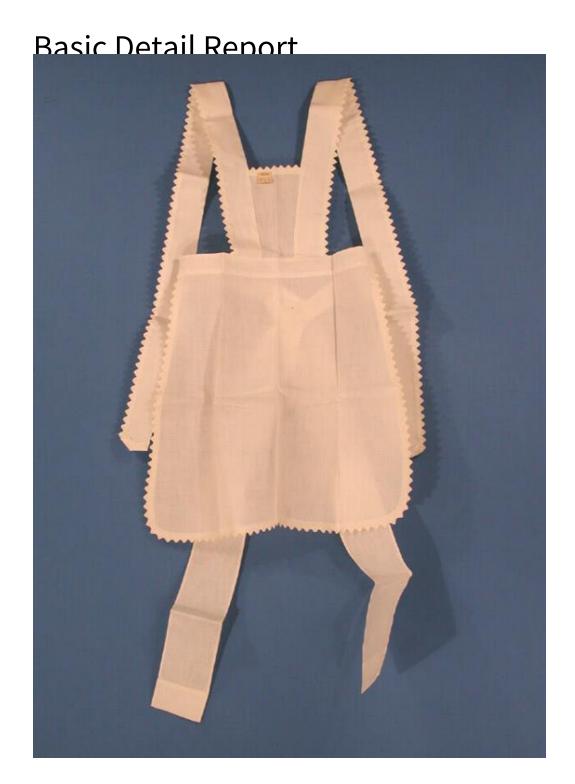

## **Basic Detail Report**

Description Maid's uniform apron of plain white cotton, trimmed with white rickrack. The apron is stitched smoothly into the waistband and has slightly rounded lower corners. The bib is slightly wedge-shaped, with the top edge trimmed with the rickrack. The sides of the bib are bordered with two-inch-wide strips of self-fabric, trimmed along the outside edge with rickrack. These borders extend 33 1/2 inches beyond the bib to form the shoulder straps, which would pin to the back of the waistband.